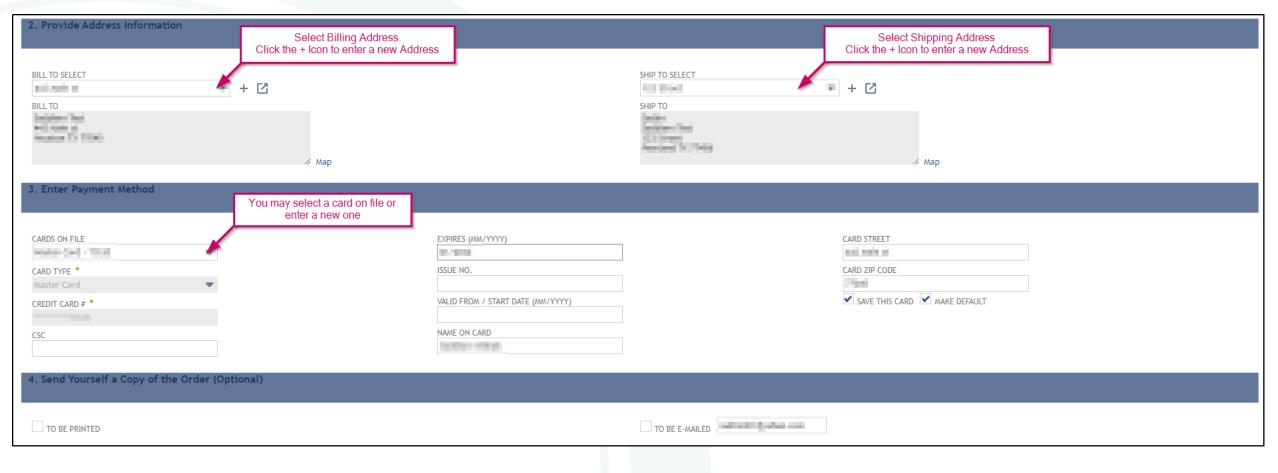

### Billing and Shipping Information:

Note: Entering Payment Method is available to Cash Orders only.