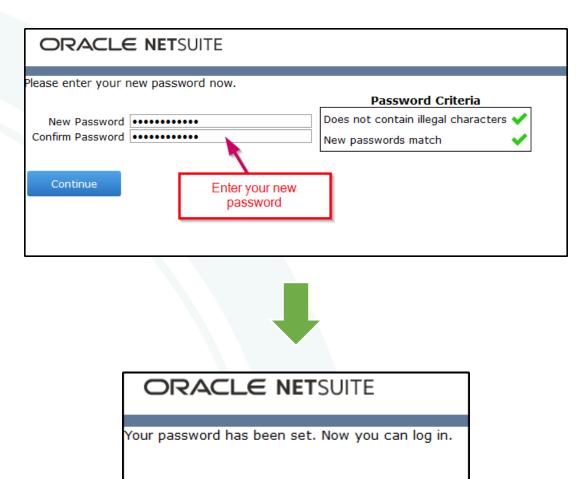

## 2. Customer Center

- To begin entering orders, you need an account setup in Winco's system.
- Please reach out to Winco Customer Service to setup an account.
- Once approved, a Welcome email with setup instructions will be sent out to you.
- The email contains a link to set your Access Password