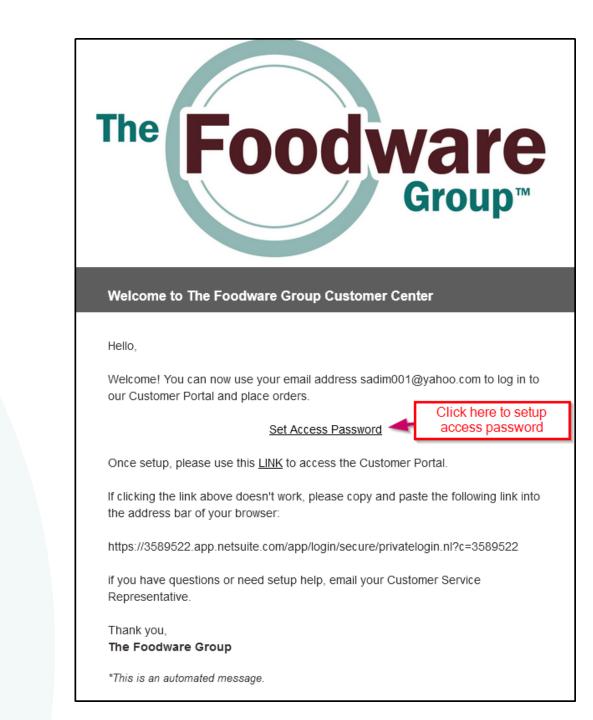

## 2. Customer Center

- To begin entering orders, you need an account setup in Winco's system.
- Please reach out to Winco Customer Service to setup an account.
- Once approved, a Welcome email with setup instructions will be sent out to you.
- The email contains a link to set your Access Password

Please use the following link to login:

https://3589522.app.netsuite.com/app/login/secure/privatelogin.nl?c=3589522

| Customer Login        |                          |  |  |  |  |  |  |
|-----------------------|--------------------------|--|--|--|--|--|--|
| Email address         | and and the state state. |  |  |  |  |  |  |
| Password              | •••••                    |  |  |  |  |  |  |
|                       | Remember Me              |  |  |  |  |  |  |
|                       | Log In                   |  |  |  |  |  |  |
| Forgot Your Password? |                          |  |  |  |  |  |  |